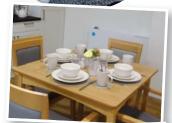

## What's on the Menu?

Meal times represent an important social occasion for everyone and we work to ensure they are as enjoyable as possible, unhurried and relaxed with residents being given plenty of time to eat and enjoy their meal. Our dining rooms are designed to create a relaxed a happy atmosphere.